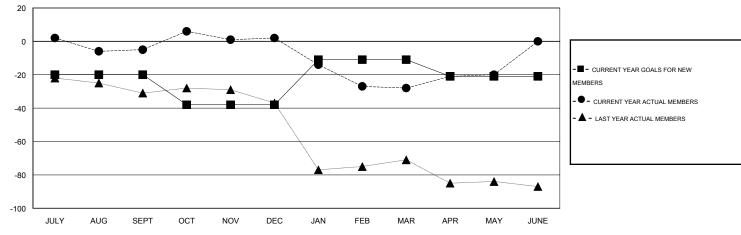

### GOALS AND ACTUAL NEW CLUBS CUMULATIVE

#### GOALS AND ACTUAL MEMBERS CUMULATIVE

| DROPPED CLUBS: 0  DROPPED MEMBERS |                | 35 CLUBS OF 48 ADDED 1 OR MORE<br>NEW MEMBERS | GENDER DISTRIBUT  MALE  FEMALE        | TION<br>1,066 (77.64%)<br>307 (22.36%) |            |
|-----------------------------------|----------------|-----------------------------------------------|---------------------------------------|----------------------------------------|------------|
| DECEASED CLUB CANCELLED OTHER     | 15<br>0<br>115 | CLICK HERE FOR HEALTH ASSESSMENT DATA         | FAMILY UNIT MEMBERS HEAD OF HOUSEHOLD |                                        | 209<br>102 |
| TOTAL                             | 130            |                                               | NON-HEAD OF HOUSEHOLD                 | 107                                    |            |